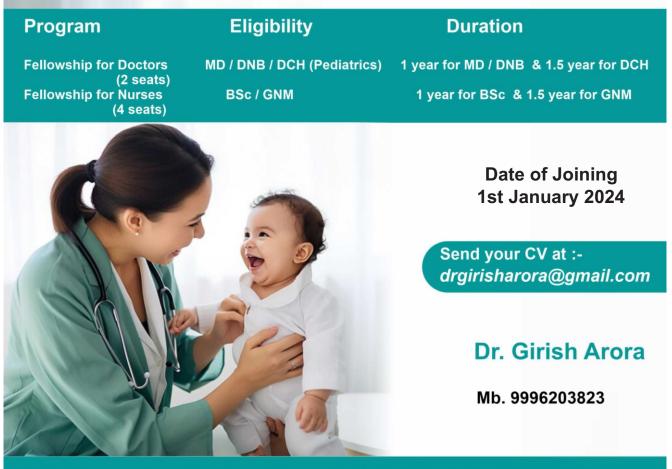

## Applications are invited for NNF NEONATOLOGY FELLOWSHIP

at Rainbow Hospital, Panipat (Delhi NCR)

## **Program Highlight**

- Rainbow Hospital is 75 bedded full NABH Accredited Hospital in Delhi NCR region with advance infrastructure.
- Facilities includes incubators, high frequency Ventilation, exchange transfusion, Non-Invasive ventilation ( CPAP, HHHFNC), Pediatric Surgery, Laminar Flow, Central line (PICC & Umbilical ).
- NICU is designed to care for extreme preterm, Sick term neonates, Surgical neonates etc. NICU has approximately 1200 Admission per year including 300 neonatal surgical cases per year
- Almost all kind of neonatal surgeries are done by the unit.
- We Emphasize on evidence based practices